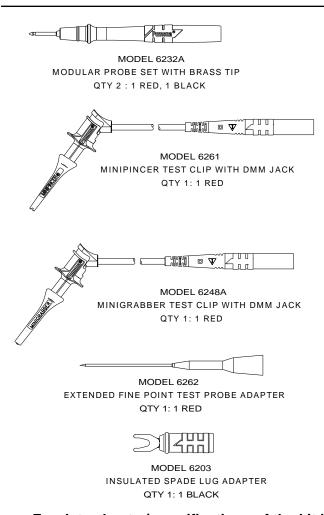

## **FEATURES:**

- ✓ Test leads with a right angle banana plug are ideal for use with hand held digital multimeter.
- ✓ Flexible test leads feature high strand count silicone wire for extreme flexibility and high temperature resistance.
- ✓ Banana plugs are molded directly to the wire for superior pull strength.
- ✓ Insulated extended fine point adapter allows easy access of hard to reach test points.
- ✓ Probe body, alligator, spade lug and test clip lead attaches directly to test leads for testing versatility
- ✓ Test accessories conveniently store in the tri-fold nylon pouch.
- ✓ Compatible with most multimeters that accepts safety style sheath banana plugs.
- ✓ CE Compliant; complies with IEC 1010-2-031 standard for hand held accessories.