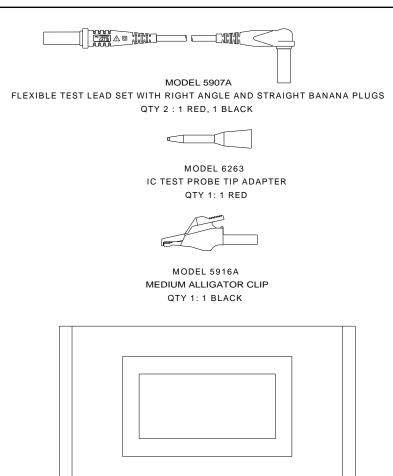

## **FEATURES:**

- ✓ Test leads with a right angle banana plug are ideal for use with hand held digital multimeter.
- ✓ Flexible test leads feature high strand count silicone wire for extreme flexibility and high temperature resistance.
- ✓ Banana plugs are molded directly to the wire for superior pull strength.
- ✓ Insulated extended fine point adapter allows easy access of hard to reach test points.
- ✓ Probe body, alligator, spade lug and test clip lead attaches directly to test leads for testing versatility
- ✓ Test accessories conveniently store in the tri-fold nylon pouch.
- ✓ Compatible with most multimeters that accepts safety style sheath banana plugs.
- ✓ CE Compliant; complies with IEC 1010-2-031 standard for hand held accessories.